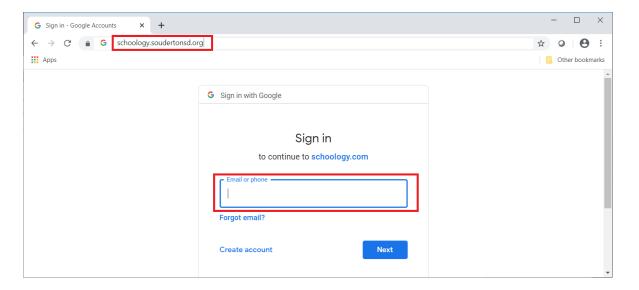

#### SCHOOLOGY FOR STUDENTS

You can log into Schoology at schoology.soudertonsd.org