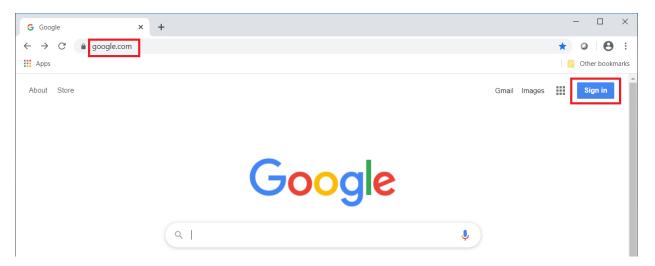

ame and password can be used to log in to both Google and Schoology.

- Google login credentials are the same as the one students used in school.
  - Username: Your username follows a convention like <u>23-murphdav@soudertonsd.us</u>
    last 2 digits of graduation year | dash | first 5 letters of last name | first 3 letters of first name | @soudertonsd.us
  - o **Password:** Google login credentials are the same as the one students used in school.
- If your student is unable to remember their password, please e-mail <a href="mailsould-temperature">AtHomeLearning@soudertonsd.org</a>. E-mails will be responded to in the order they are received and as timely as possible.

Please see the important information below.

## **GOOGLE**

STUDENTS GOOGLE - You can log into Google at www.google.com



## **SCHOOLOGY**

#### SCHOOLOGY FOR STUDENTS

You can log into Schoology at schoology.soudertonsd.org